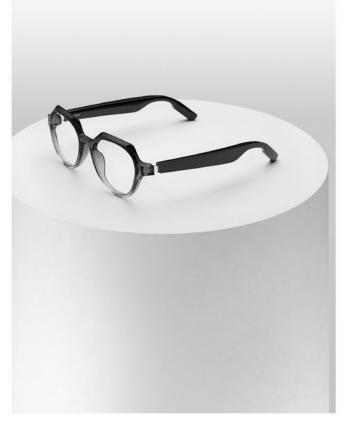

les, Aether audio glasses yield the purest sound in our category with minimal sound leakage to safeguard user discretion.

Currently the most streamlined in the market, Aether's ultralight frames deliver up to 3 hours of play time with a standby time of 24 hours.



Aether Innovation & Craft



Characterised by sleek curves, clean lines and a pleasing tactility, each style features high-quality lenses from Carl Zeiss and premium Mazzuchelli 1849 acetate.

Each frame is mechanically cut and handfinished in a 25-step process.

#### Aluminium charging case

A covetable object in its own right, our compact aluminium case features a magnetic closure and a brushed matte finish with polished bezels. It's high-functioning, too – charging your frames in under 90 minutes.







Model R2

Model R2



Aether

Aether











Model S2

Model S2















Model S1

Model S1









## Wearable Design of The Year

As voted by the readers of Dezeen, the world's leading design magazine.







On the Horizon









Aether On the Horizon



New Collection

#### Aether 2nd Gen

Introducing 7 new models, including titanium frames, created by industry top ex-LVMH eyewear designer.

Significant upgrades in all key product features.

#### LAUNCH

October 2022



Aether The Next Chapter

Amplified Ambience

#### Aether App

Introducing personalised soundscapes with scientifically proven health benefits using advanced AI audio technology.

Themes will be produced in collaboration with talented artists and the curated soundscapes will utilise generative audio algorithm.

LAUNCH 2023