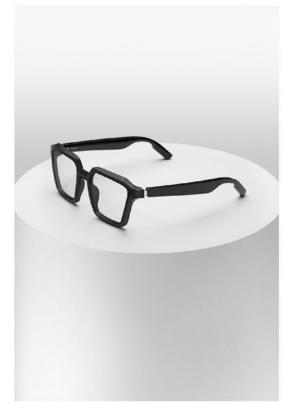

Currently the most streamlined in the market, Aether's ultralight frames deliver up to 3 hours of play time with a standby time of 24 hours.

Aether Innovation & Craft

Characterised by sleek curves, clean lines and a pleasing tactility, each style features high-quality lenses from Carl Zeiss and premium Mazzuchelli 1849 acetate.

Each frame is mechanically cut and handfinished in a 25-step process.