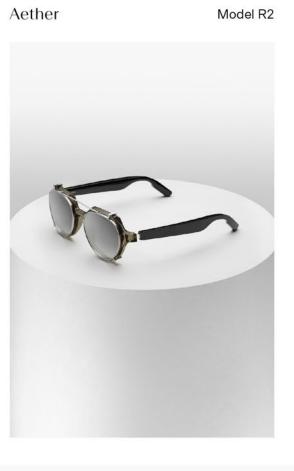

speakers and EQ profiles, Aether audio glasses yield the purest sound in our category with minimal sound leakage to safeguard user discretion.

Currently the most streamlined in the market, Aether's ultralight frames deliver up to 3 hours of play time with a standby time of 24 hours.



Aether Innovation & Craft



Characterised by sleek curves, clean lines and a pleasing tactility, each style features high-quality lenses from Carl Zeiss and premium Mazzuchelli 1849 acetate.

Each frame is mechanically cut and handfinished in a 25-step process.

#### Aluminium charging case

A covetable object in its own right, our compact aluminium case features a magnetic closure and a brushed matte finish with polished bezels. It's high-functioning, too – charging your frames in under 90 minutes.







Model R2

Model R2



Aether

Aether











Model S2

Model S2















Model S1

Model S1









## Wearable Design of The Year

As voted by the readers of Dezeen, the world's leading design magazine.







On the Horizon









Aether On the Horizon



New Collection

#### Aether 2nd Gen

Introducing 7 new models, including titanium frames, created by industry top ex-LVMH eyewear designer.

Significant upgrades in all key product features.

#### LAUNCH

October 2022



Aether The Next Chapter

Amplified Ambience

#### Aether App

Introducing personalised soundscapes with scientifically proven health benefits using advanced AI audio technology.

Themes will be produced in collaboration with talented artists and the curated soundscapes will utilise generative audio algorit