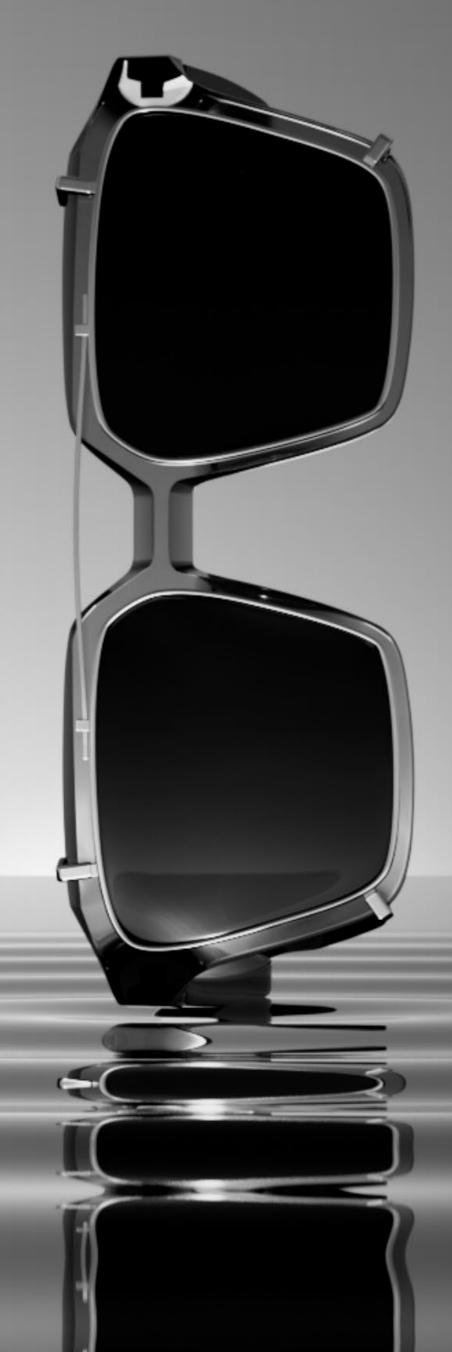

Currently the most streamlined in the market, Aether's ultralight frames deliver up to 3 hours of play time with a standby time of 24 hours.

Aether Innovation & Craft

Characterised by sleek curves, clean lines and a pleasing tactility, each style features high-quality lenses from Carl Zeiss and premium Mazzuchelli 1849 acetate.

Each frame is mechanically cut and handfinished in a 25-step process.