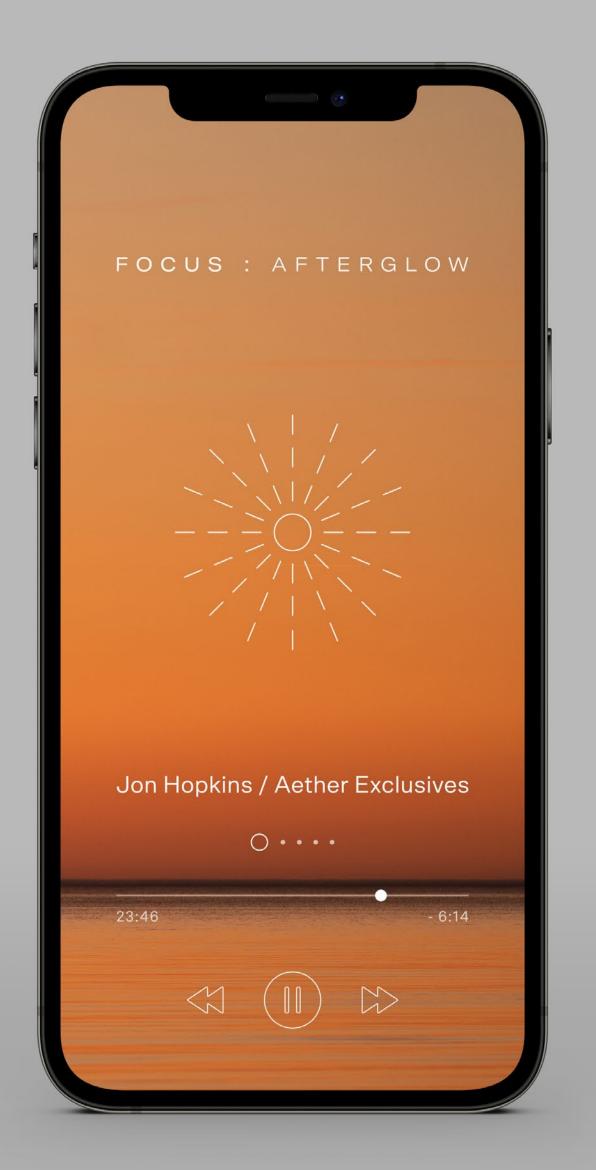

#### Aether App

Introducing personalised soundscapes with scientifically proven health benefits using advanced AI audio technology.

Themes will be produced in collaboration with talented artists and the curated soundscapes will utilise generative audio algorithm.

LAUNCH 2023

#aetherapy

Aether

Aether The Next Chapter