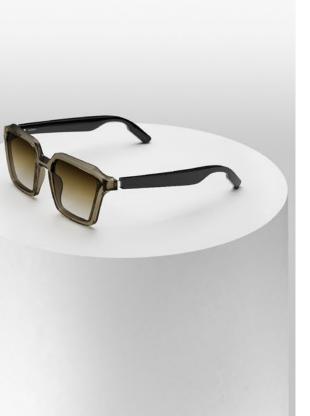

Currently the most streamlined in the market, Aether's ultralight frames deliver up to 3 hours of play time with a standby time of 24 hours.

Aether Innovation & Craft

Characterised by sleek curves, clean lines and a pleasing tactility, each style features high-quality lenses from Carl Zeiss and premium Mazzuchelli 1849 acetate.

Each frame is mechanically cut and handfinished in a 25-step process.